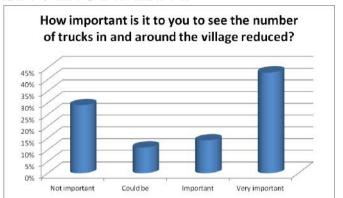

# **ROADS AND TRAFFIC**

9% = 1 - Not important • 17% = 2 - Could be better 11% = 3 - Important • 63% = 4 - Very important / Major Problem

# **ROADS AND TRAFFIC**

6% = 1 - Not a problem • 11% = 2 - Slight problem 14% = 3 - A problem • 69% = 4 - A major problem