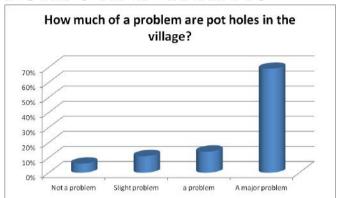

# **ROADS AND TRAFFIC**

6% = 1 - Not a problem • 11% = 2 - Slight problem 14% = 3 - A problem • 69% = 4 - A major problem

## Parish Plan Project

Look into the issue of potholes in the village

We will endeavour to:

- Liaise with Gloucestershire County Council and Highways to keep potholes under control
- Encourage and signpost residents to register potholes that need attention