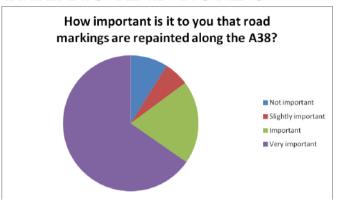

# TRAFFIC AND ROADS

20% = 1 - Not important • 6% = 2 - Slightly important

11% = 3 - Important • 60% = 4 - Very important

## Parish Plan Project

Look into the issue of road markings in the village

- Liaise with Highways to ensure road markings are maintained
- Encourage and signpost residents to comment to the relevant authorities regarding road markings