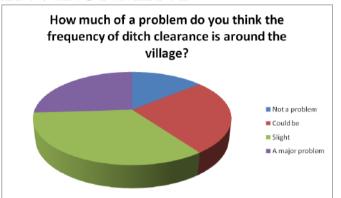

#### Look at issues with ditches in the village

- Liaise with Highways to keep ditches clear for which they have responsibility
- Liaise with relevant authorities to inform landowners when their ditches need clearing
- Encourage and signpost residents to report problems with ditches

29% = 1 - Not a problem • 11% = 2 - Could be 14% = 3 - Important • 43% = 4 - Very Important