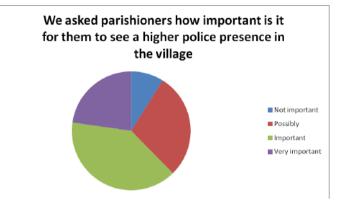

# **CRIME AND DISORDER**

Please rate 1 to 4 where 1 is the lowest and 4 is the highest i.e. 1 = not important/a problem and 4 = very important/a major problem

9% = 1- Not Important • 29% = 2 - Possibly 40% = 3 - Important • 23% = 4 - Very Important

## Parish Plan Project

Look into police presence in the village

- Attend Severnside Community Police meetings
- Encourage Neighbourhood Watch and disseminate information
- Liaise with our Neighbourhood Wardens
- Monitor crime figures