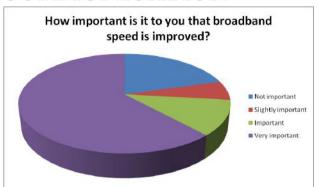

# **COMMUNICATION**

20% = 1 - Not important • 6% = 2 - Slightly important 11% = 3 - Important • 60% = 4 - Very important

17% = 1 - Not important • 6% = 2 - Slightly important 17% = 3 - Important • 60% = 4 - Very important

## Parish Plan Project

Look into issues with broadband and mobile phone reception

- Monitor actions of local and national politicians to deliver faster broadband
- Continue attending "Fastershire" meetings
- Investigate opportunities to improve access to mobile phone reception
- Encourage residents to share experiences of good mobile phone provision