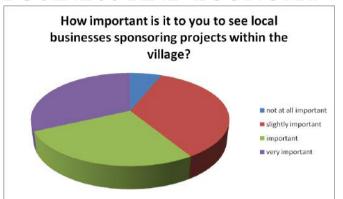

# **BUSINESS AND ECONOMY**

6% = 1 - Not at all important • 34% = 2 - Slightly important 26% = 3 - Important • 31% = 4 - Very important

## Parish Plan Project

To look into the involvement of village businesses in community projects We will endeavour to:

• Encourage businesses within the village to sponsor village events and projects

|      | Sunday | Monday | Tuesday | Wednesday | Thursday                           | Friday | Saturday |
|------|--------|--------|---------|-----------|------------------------------------|--------|----------|
| IVIC |        |        |         |           |                                    | 1      | 2        |
|      | 3      | 4      | 5       | 6         | 7                                  | 8      | 9        |
|      | 10     | 11     | 12      | 13        | 14 PARISH COUNCIL MEETING - 7.30PM | 15     | 16       |
|      | 17     | 18     | 19      | 20        | 21                                 | 22     | 23       |
|      | 24     | 25     | 26      | 27        | 28                                 | 29     | 30       |
|      | 31     |        |         |           |                                    |        |          |