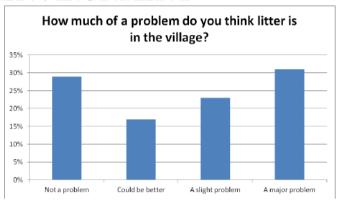

29% = 1 - Not a problem • 17% = 2 - Could be better 23% = 3 - A slight problem • 31% = 4 - A major problem

## Parish Plan Project

Look at the issue of litter in the village

- Make Stroud District Council aware of problems as they arise
- Liaise with our Neighbourhood Wardens
- Encourage and signpost residents to report litter problems in the village