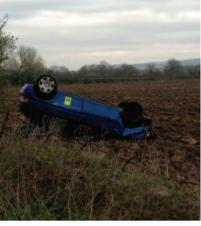

# **ROADS AND TRAFFIC**

9% = 1 - Not important • 17% = 2 - Could be better 11% = 3 - Important • 63% = 4 - Very important / Major Problem

# **ROADS AND TRAFFIC**

6% = 1 - Not a problem • 11% = 2 - Slight problem 14% = 3 - A problem • 69% = 4 - A major problem