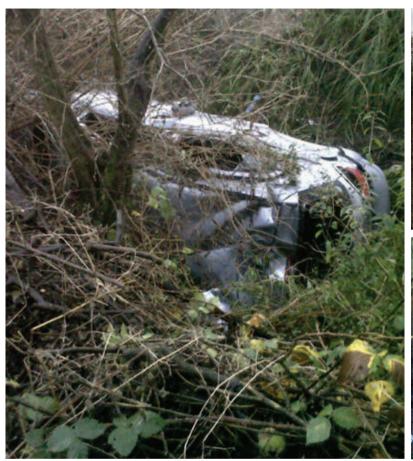

# **ROADS AND TRAFFIC**

9% = 1 - Not important • 17% = 2 - Could be better 11% = 3 - Important • 63% = 4 - Very important / Major Problem

# **ROADS AND TRAFFIC**

6% = 1 - Not a problem • 11% = 2 - Slight problem 14% = 3 - A problem • 69% = 4 - A major problem