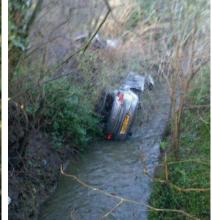

#### Look at issues with ditches in the village

- Liaise with Highways to keep ditches clear for which they have responsibility
- Liaise with relevant authorities to inform landowners when their ditches need clearing
- Encourage and signpost residents to report problems with ditches