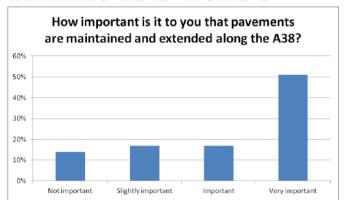

# TRAFFIC AND ROADS

14% = 1 - Not important • 17% = 2 - Slightly important 17% = 3 - Important • 51% = 4 - Very important

## Parish Plan Project

Look into issues with pavements and footpaths

- Work with Highways and Gloucestershire County Council to improve and maintain pavements in the village
- Work with relevant authorities to maintain clear pathways and other pedestrian access in the village
- Establish links with pedestrian access organisations