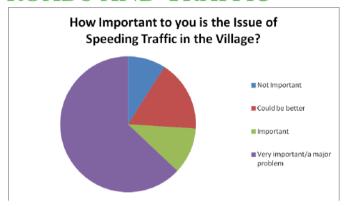

# **ROADS AND TRAFFIC**

9% = 1 - Not important • 17% = 2 - Could be better 11% = 3 - Important • 63% = 4 - Very important / Major Problem

#### Parish Plan Project

Look into the issue of speeding in the village

- Monitor speeding
- Liaise with the police to monitor speeding
- Raise awareness of speed limits through the village

| Sunday | Monday | Tuesday | Wednesday | Thursday                           | Friday | Saturday |
|--------|--------|---------|-----------|------------------------------------|--------|----------|
|        |        |         | 1         | 2                                  | 3      | 4        |
| 5      | 6      | 7       | 8         | 9                                  | 10     | 11       |
| 12     | 13     | 14      | 15        | 16 PARISH COUNCIL MEETING - 7.30PM | 17     | 18       |
| 19     | 20     | 21      | 22        | 23                                 | 24     | 25       |
| 26     | 27     | 28      | 29        | 30                                 | 31     |          |