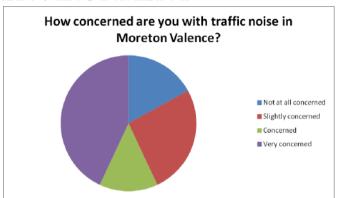

17% = 1 - Not at all concerned • 26% = 2 - Slightly concerned

14% = 3 - Concerned • 43% = 4 - Very concerned

#### Look into traffic noise in the village

- Advise Highways of deterioration in the road surface
- Encourage and signpost residents who wish to raise issues with Highways
- Liaise with the police to monitor speed
- Report problems on relevant websites