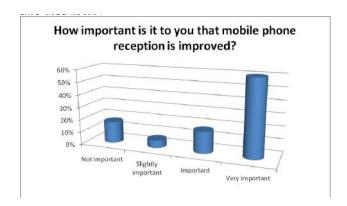

# **COMMUNICATION**

20% = 1 - Not important • 6% = 2 - Slightly important 11% = 3 - Important • 60% = 4 - Very important

17% = 1 - Not important • 6% = 2 - Slightly important 17% = 3 - Important • 60% = 4 - Very important

## Parish Plan Project

Look into issues with broadband and mobile phone reception

- Monitor actions of local and national politicians to deliver faster broadband
- Continue attending "Fastershire" meetings
- Investigate opportunities to improve access to mobile phone reception
- Encourage residents to share experiences of good mobile phone provision