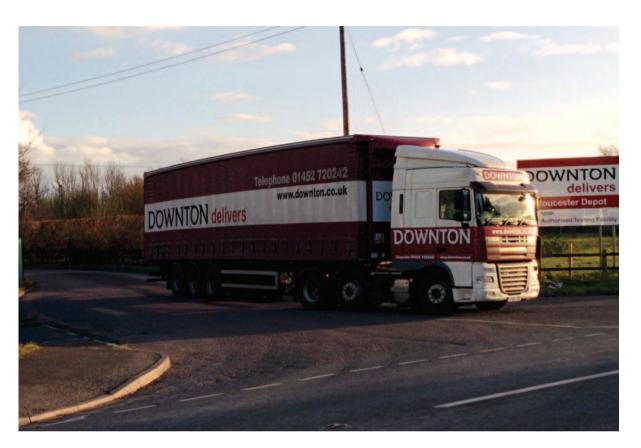

## Parish Plan Project

Look at the issue of heavy goods traffic in the village

- Monitor planning applications
- Raise awareness of speed limits in the village
- Liaise with local businesses to raise awareness of resident's concerns