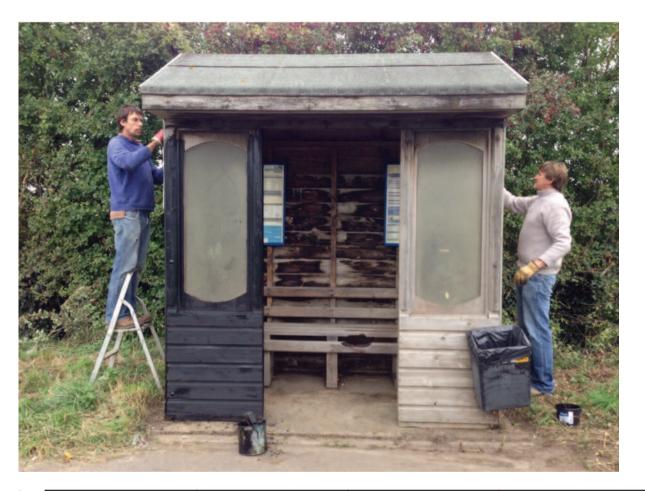

## Parish Plan Project

Look at the issue of litter in the village

- Make Stroud District Council aware of problems as they arise
- Liaise with our Neighbourhood Wardens
- Encourage and signpost residents to report litter problems in the village